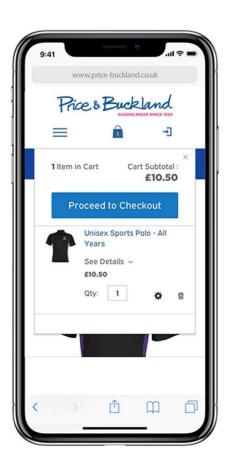

#### **How to order**

Visit the school finder located on the Price and Buckland website or go directly to your school's online shop.

Browse the range and add items to your basket. Go to the checkout and enter your details. Await your order.